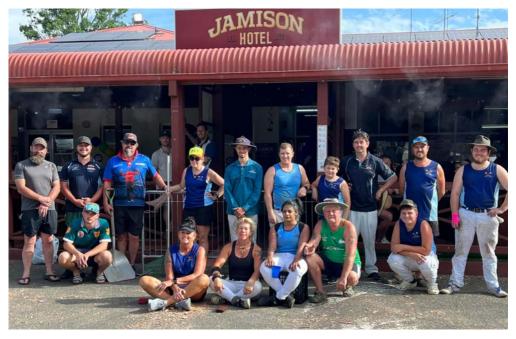

**2024** Jamison Hotel Australia Day Woodchop – It was one very hot day at the Jamison Hotel, but fortunately it wasn't far to go for competitors and spectators to quench their thirst!