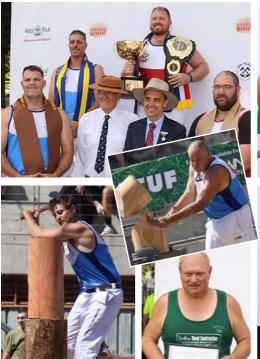

RTHA KING, USA
- 4. TAKIAH MOORE-BARRETT, QLD

#### Class 44. 300mm Women's Single **Handed Sawing Championship**

- 1. JINAYA NIASS, NSW
- 2. MADELEINE EDWARDS, NSW 3. ANNE PATERSON, QLD
- 4. RENEE RETSCHLAG, QLD

#### Class 45, 375mm Double Handed Sawing Championship

- ASHLEIGH MARSH, NSW
- MARTHA KING, USA
- 2. KRIS BROWN, QLD
- 2. JINAYA NIASS, NSW 3. MADELEINE EDWARDS, NSW
- ANNE PATERSON, QLD
- DARCELL APELU. NZ
- 4. SHEREE TAYLOR, NZ

#### Class 46. 275mm Underhand HC

- 1. ASHLEIGH MARSH, NSW
- 2. TAKIAH MOORE BARRETT, QLD
- 3. JINAYA NIASS, NSW
- 4. ANNE PATERSON, QLD

# ENDURANCE EVENT

Class 50. Endurance Event -375mm Sawing (Single Handed), 300mm Underhand and 300mm Standing Block.

- 1. JASON LENTZ, USA
- 2. DANIEL GURR, TAS
- 3. BRYAN WAGNER, QLD
- 4. JOSHUA BAKES, TAS











The NSWAA would like to thank John Reumer and the team at J.R.T Bulk Haulage for their continued support of the NSW Under 21's team.











Opposite page: Womens Single Handed Sawing World Champion Jinaya Shadlow and fellow NSW sawyer Madeleine Kirwan-Edwards fourth. Mens Single Handed Sawing World Champion Robert Dowling (SA), with NSW sawyer Brad De Losa second and Clayton Read sixth. Tree Felling World Champion Daniel Gurr (TAS), with NSW axeman Mitch Scrivener placing seventh. Inset Dennis Howard. John Reumer with his Certificate for Dedication to the Sport. NSW Under 21s team placed third – back row Emily Schaffarczyk, Lachlan Rice, Harrison Bailey, Cameron Bailey, Tarlo Odlum, Ben Waters, front row Austin O'Connor, Manager Noel Marsh, AAA's Jillian Stratton and Simon Bennet