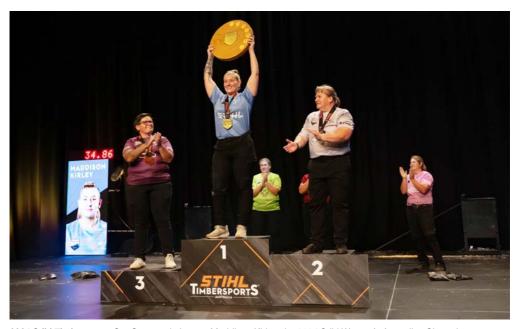

# Nominations close 6 November 2024 with:

Noel Marsh - noelmarshtimbers@outlook.com

Please nominate events required. All events must be paid for.

Program subject to change depending on entry numbers

**2024 Stihl Timbersports®** – Congratulations to Maddison Kirley, the 2024 Stihl Women's Australian Champion. Dominating the competition, Maddie completed the Underhand in 33.52 seconds, followed by 12.93 in the Stocksaw, and finished strong with 37.63 seconds in the Single Buck. Amanda Beams took the silver and Adele Deverel the bronze.