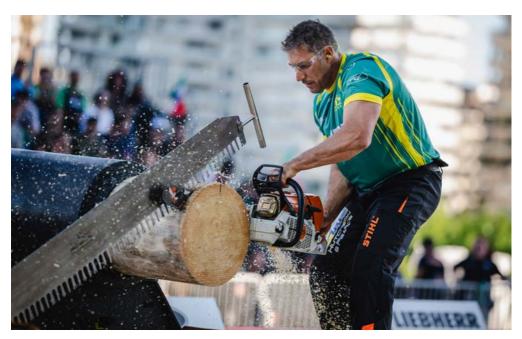

Failure to appear will result in forfeiting of entries.

Email event numbers to: midwest.axemen@outlook.com

TYRE DOCTOR

(Block size subject to change due to timber availability)

**2024** Stihl Timbersports® – Mid West axeman and Australia's representative, Brad De Losa, competing in the small final at the 2024 World Trophy, held at the Allianz MiCo Convention Centre, Milan. Photo: Stihl Timbersports®