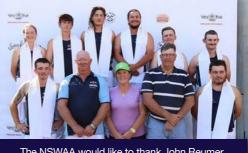

# Nominations close 29 September 2024 with

Kym 0421 823 782 Email: northcoastaxemensassoc@gmail.com

· STRICTLY NO NOMINATION, NO BLOCK ·

2024 Sydney Royal Easter Show – Congratulations to NSW axeman, Phillip Waters, for his second place in the 2024 Manny McCarthy Memorial 275mm Underhand World Title and to David Reumer for placing fifth. Axemen pictured from left to right: Shane Jordan (NZ), David Reumer (NSW), Phillip Waters (NSW), World Champion Brayden Meyer (QLD), Jake Jordan (NZ), Gerald Youles (QLD), Jake Dingle (QLD) and Kody Steers (TAS). Photo credit: Head First Photos.