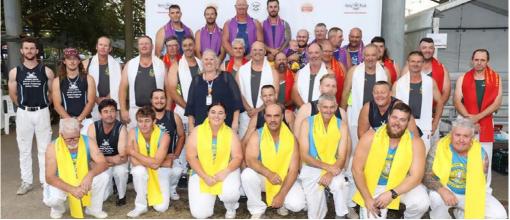

EINE EDWARDS, NSW 3. ANNE PATERSON, QLD
- 4. RENEE RETSCHLAG, QLD

#### Class 45, 375mm Double Handed Sawing Championship

- ASHLEIGH MARSH, NSW
- MARTHA KING, USA
- 2. KRIS BROWN, QLD
- 2. JINAYA NIASS, NSW 3. MADELEINE EDWARDS, NSW
- ANNE PATERSON, QLD
- DARCELL APELU. NZ
- 4. SHEREE TAYLOR, NZ

#### Class 46. 275mm Underhand HC

- 1. ASHLEIGH MARSH, NSW
- 2. TAKIAH MOORE BARRETT, QLD
- 3. JINAYA NIASS, NSW
- 4. ANNE PATERSON, QLD

# ENDURANCE EVENT

Class 50. Endurance Event -375mm Sawing (Single Handed), 300mm Underhand and 300mm Standing Block.

- 1. JASON LENTZ, USA
- 2. DANIEL GURR, TAS
- 3. BRYAN WAGNER, QLD
- 4. JOSHUA BAKES, TAS











The NSWAA would like to thank John Reumer and the team at J.R.T Bulk Haulage for their continued support of the NSW Under 21's team.











Opposite page: Womens Single Handed Sawing World Champion Jinaya Shadlow and fellow NSW sawyer Madeleine Kirwan-Edwards fourth. Mens Single Handed Sawing World Champion Robert Dowling (SA), with NSW sawyer Brad De Losa second and Clayton Read sixth. Tree Felling World Champion Daniel Gurr (TAS), with NSW axeman Mitch Scrivener placing seventh. Inset Dennis Howard. John Reumer with his Certificate for Dedication to the Sport. NSW Under 21s team placed third – back row Emily Schaffarczyk, Lachlan Rice, Harrison Bailey, Cameron Bailey, Tarlo Odlum, Ben Waters, front row Austin O'Connor, Manager Noel Marsh, AAA's Jillian Stratton and Simon Bennett, and Thomas Perrin. Cameron Marsh making the final cut in a standing block. RAS President John Bennett presenting Brad De Losa with a 'Long Term E