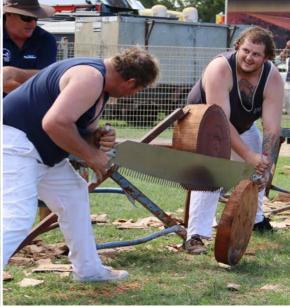

# Nominations close 16 October 2024 with:

2024 Hawkesbury Show - Two days of chopping and a great crowd on hand to watch axemen and women cut and saw under lights. Left: Megan Keogh (CAN). Top right: David Reumer. Bottom Right: Will Brook. Photo credit: Andrei Meltser