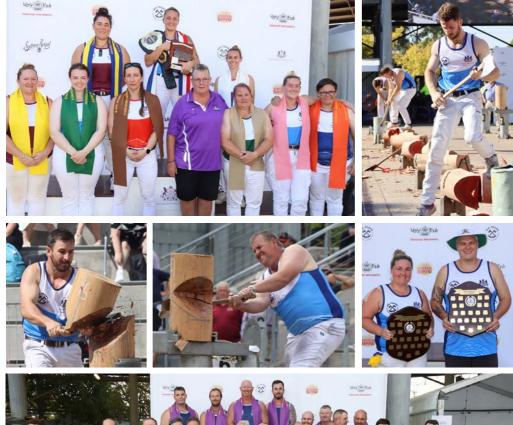

# Nominations close 29 September 2024 with

Kym 0421 823 782 Email: northcoastaxemensassoc@gmail.com

· STRICTLY NO NOMINATION, NO BLOCK ·

2024 Sydney Royal Easter Show – Congratulations to NSW axeman, Phillip Waters, for his second place in the 2024 Manny McCarthy Memorial 275mm Underhand World Title and to David Reumer for placing fifth. Axemen pictured from left to right: Shane Jordan (NZ), David Reumer (NSW), Phillip Waters (NSW), World Champion Brayden Meyer (QLD), Jake Jordan (NZ), Gerald Youles (QLD), Jake Dingle (QLD) and Kody Steers (TAS). Photo credit: Head First Photos.