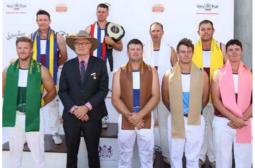

# Nominations close 29 September 2024 with

Kym 0421 823 782 Email: northcoastaxemensassoc@gmail.com

· STRICTLY NO NOMINATION, NO BLOCK ·

2024 Sydney Royal Easter Show – Congratulations to NSW axeman, Phillip Waters, for his second place in the 2024 Manny McCarthy Memorial 275mm Underhand World Title and to David Reumer for placing fifth. Axemen pictured from left to right: Shane Jordan (NZ), David Reumer (NSW), Phillip Waters (NSW), World Champion Brayden Meyer (QLD), Jake Jordan (NZ), Gerald Youles (QLD), Jake Dingle (QLD) and Kody Steers (TAS). Photo credit: Head First Photos.