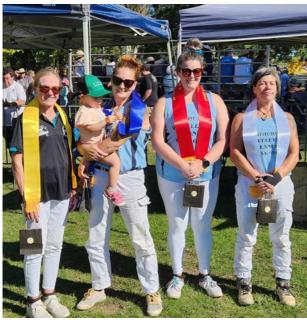

Email event numbers to: midwest.axemen@outlook.com

(Block size subject to change due to timber availability)

**2024 Royal Bathurst Show** – 275mm Ladies Underhand place getters, from left: fourth Phoebe Youd, first Ashleigh Heath, second Cheyenne Girvan and third Steph Radovanovic.