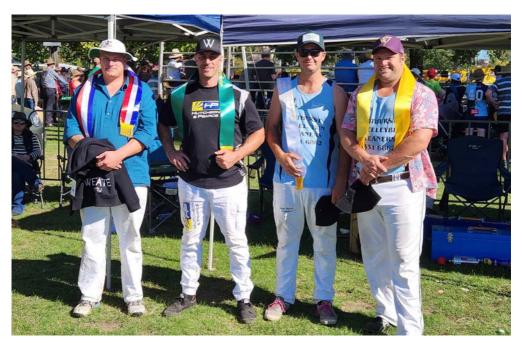

# Nominations close 29 September 2024 with

Kym 0421 823 782 Email: northcoastaxemensassoc@gmail.com

· STRICTLY NO NOMINATION, NO BLOCK ·

2024 Sydney Royal Easter Show – Congratulations to NSW axeman, Phillip Waters, for his second place in the 2024 Manny McCarthy Memorial 275mm Underhand World Title and to David Reumer for placing fifth. Axemen pictured from left to right: Shane Jordan (NZ), David Reumer (NSW), Phillip Waters (NSW), World Champion Brayden Meyer (QLD), Jake Jordan (NZ), Gerald Youles (QLD), Jake Dingle (QLD) and Kody Steers (TAS). Photo credit: Head First Photos.