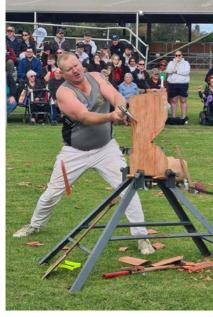

WOODCHOP AND QUICKSHEAR

# Friday 25 October 2024 - 4.00pm start

1. 275mm Underhand Handicap \$300 \$200 \$100

2. 250mm Standing Block Handicap \$300 \$200 \$100

Capped at 18 axemen • Pointscore – Most Successful Handicap Axeman over Woodstock, Carcoar Pub Chop and Carcoar Show – \$300

Nominations close and to be paid for by 18 October 2024

Midwest Axemen's Association: South West Slopes Credit Union BSB: 802-367 ACN: 100022315 • \$20 per block • Reference: Carcoar Hotel and your name.

Failure to appear will result in forfeiting of entries.

Email event numbers to: <a href="midwest.axemen@outlook.com">midwest.axemen@outlook.com</a>
(Block size subject to change due to timber availability)

Accommodation and meals available at the Royal Hotel Carcoar.

Phone Shaun and Vee 6367 3009.







2024 Maitland Show – Father and son double handed sawing pair, Andrew Moran and Lochlann Moran. Photo credit: Head First Photos.

# **CARCOAR SHOW**

# Saturday 26 October 2024 - 10.00am start

| 1. | 300mm Underhand Handicap          | \$400 | \$200 | \$100 | -0    |
|----|-----------------------------------|-------|-------|-------|-------|
| 2. | 250mm Standing Block Handicap     | \$400 | \$200 | \$100 | _     |
| 3. | 300mm Underhand Championship      | \$600 | \$300 | \$200 | \$100 |
| 4. | Butchers Block Two Man Relay      | \$400 | \$200 | \$100 | _     |
| 5. | 250mm Standing Block Hard Hitting | \$200 | \$125 | \$75  | -     |
| 6. | 275mm Junior                      | \$50  | \$30  | \$20  | _     |

Pointscore – Most Successful Handicap Axeman over Woodstock, Carcoar Pub C