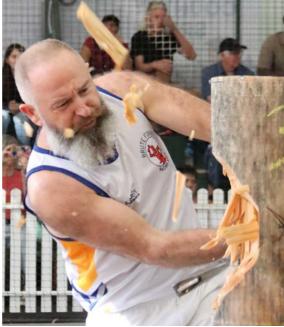

**2024 Royal Queensland Show (Ekka)** – Left: Congratulations to Metropolitan Axeman, Kain Skarstrom, winner of the Under 13 years Invitational 250mm Underhand. Right: Pete Garbutt cutting a standing block. Photos: Head First Photos