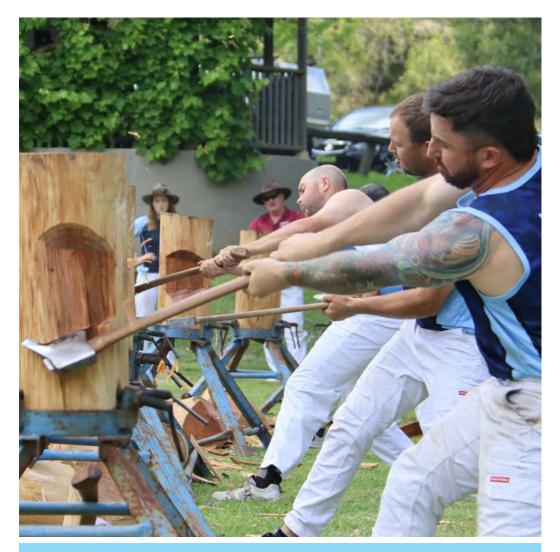

# **NSWAA PRESIDENT'S REPORT**

In 2024, woodchopping in NSW saw significant growth, with more woodchops taking place than in previous years, and from our January to June events list it looks like 2025 will again be a busy year for our sport.