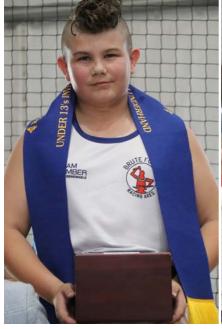

**2024 Royal Queensland Show (Ekka)** – Left: Congratulations to Metropolitan Axeman, Kain Skarstrom, winner of the Under 13 years Invitational 250mm Underhand. Right: Pete Garbutt cutting a standing block. Photos: Head First Photos