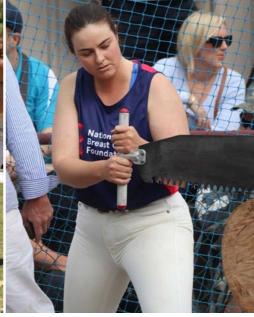

m Underhand Handicap                        | \$200 | \$100 | \$50 |
| 4. | 250mm Standing Block Handicap                   | \$200 | \$100 | \$50 |
| 5. | Snow Glyde Memorial 325mm Standing Block Champ. | \$250 | \$120 | \$80 |
| 6. | 300mm Tree Felling Handicap                     | \$200 | \$100 | \$50 |
| 7. | 250mm Veterans Handicap                         | \$200 | \$100 | \$50 |
| 8. | 400mm Two-Man Relay                             | \$300 | \$100 | \$50 |
| 9. | Junior Underhand                                | \$30  | \$20  | \$10 |

### Nominations close Saturday 9 May 2025 with:

Kym 0421 823 782 Email: northcoastaxemensassoc@gmail.com

NOMINATION FEE \$10 - No nomination no blocks



2024 Gold Coast Show – Central Coast axeman, Lochlann Moran. Photo credit: Head First Photos



**2024 Mudgeeraba Show** – North Coast Sawyer, Anne Shipman. Photo credit: Head First Photos



## **DUBBO ANNUAL SHOW**

Friday 30 and Saturday 31 May 2025

### Friday - commencing 12 noon

| 1. | 300mm Underhand Handicap                 | \$500 | \$300 | \$200 \$100 |
|----|------------------------------------------|-------|-------|-------------|
| 2. | 275mm Standing Block Handicap            | \$500 | \$300 | \$200 \$100 |
| 3. | 375mm NSW Standing Block Championship    | \$600 | \$400 | \$200 \$100 |
| 4. | 275mm Ladies Underhand Handicap          | \$400 | \$300 | \$200 \$100 |
| 5. | Silver Saw Double Handed Sawing Handicap | \$600 | \$400 | \$200 \$100 |
| 6. | 300mm Two-Board Tree (Heats 1 and 2)     | _     | -     |             |
|    |