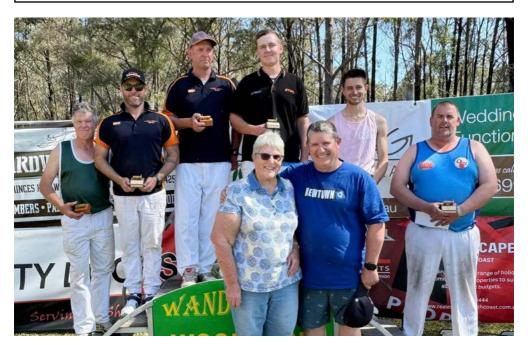

**2024 Bribbaree Show** – Congratulations to Lachlan Rice, winner of the Engineered for Axemen 300mm Handicap. Lachlan was presented with a trophy axe and leather axe cover. Second place in the event went to Dennis Howard, with lan McRae placing third.