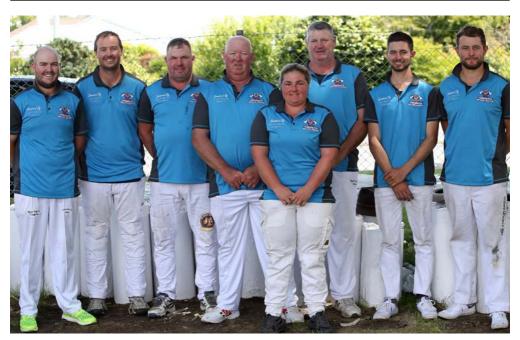

#### **CONGRATULATIONS CHOPPEROOS**

The Australian Chopperoos are the first team in Stihl Timbersports® history to win five consecutive Team World Championships. The team included NSW axeman Brad Delosa, who is a member of the Mid West Axemen's Association. Congratulations to Brad and the entire team.

Pictured: back row Awatea Moore Barrett, Mitch Argent, Brayden Meyer and Kody Steer. Front row: Brad Delosa and Jamie Head.