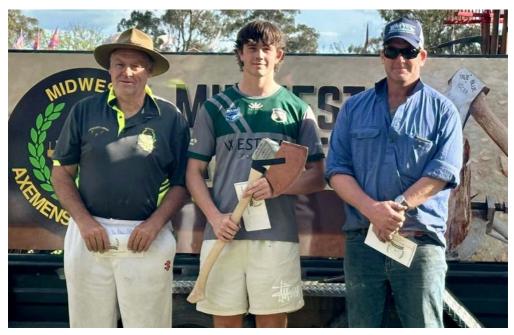

**2024 Royal Queensland Show (Ekka)** – Left: Congratulations to Metropolitan Axeman, Kain Skarstrom, winner of the Under 13 years Invitational 250mm Underhand. Right: Pete Garbutt cutting a standing block. Photos: Head First Photos