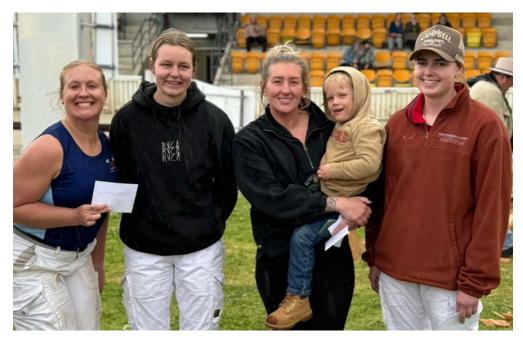

**2024 Royal Queensland Show (Ekka)** – Left: Congratulations to Metropolitan Axeman, Kain Skarstrom, winner of the Under 13 years Invitational 250mm Underhand. Right: Pete Garbutt cutting a standing block. Photos: Head First Photos